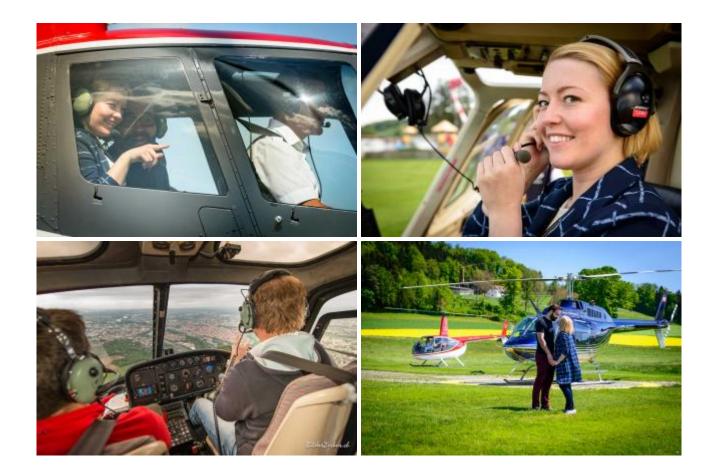

## 20 min. Helicopter flight

| 1 Pers. | 189.00 EUR |
|---------|------------|
| 2 Pers. | 378.00 EUR |
| 3 Pers. | 567.00 EUR |
|         |            |

Take off with the feeling of freedom and space! Enjoy a breathtaking view during the helicopter ride from Marl Loemuhle. The helicopter takes you on Cloud 7!

There are the local attractions served. The route depends on the weather and of course flight safety, otherwise the pilot trying to fulfill your wishes in compliance with the flight time.