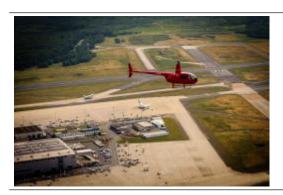

## 30 min. Helicopter flight Leipzig

max. 3 Pers. 775.00 EUR

Take off with the feeling of freedom and space! Enjoy a breathtaking view during the helicopter ride from the airport Oppin about airport Leipzig and the Porsche factory back to the airpot Oppin.

There are the local attractions overflown. The route depends on the weather and of course flight safety, otherwise the pilot trying to fulfill your wishes in compliance with the flight time.

## **Duration of the experience:**

The flight time is approximately 30 minutes.

Flugroute 30 min. Flughafen Leipzig