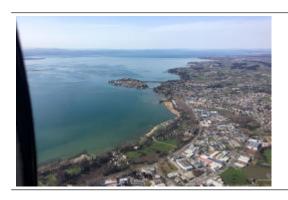

Flight overLeutkirch, Lindau on the Lake Constance and back to Leutkirch.

The route is dependent on the weather and of course aviation safety, otherwise the pilot attempts to fulfill your wishes in compliance with the flight time. By booking the whole helicopter (exclusive flight) the route can discussed on the airport directly with the pilot.