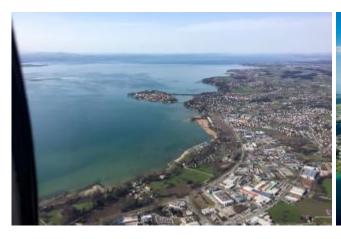

Flight overLeutkirch, Lindau on the Lake Constance and back to Leutkirch.

The route is dependent on the weather and of course aviation safety, otherwise the pilot attempts to fulfill your wishes in compliance with the flight time. By booking the whole helicopter (exclusive flight) the route can discussed on the airport directly with the pilot.