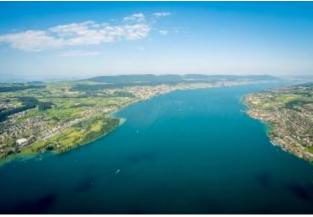

Flight overLeutkirch, Lindau on the Lake Constance and back to Leutkirch.

The route is dependent on the weather and of course aviation safety, otherwise the pilot attempts to fulfill your wishes in compliance with the flight time. By booking the whole helicopter (exclusive flight) the route can discussed on the airport directly with the pilot.