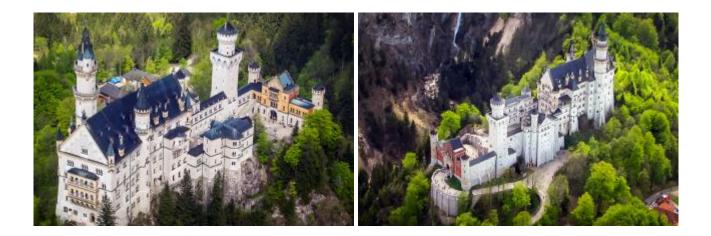

Helicopter flight over Leutkirch, Füssen, Neuschwanstein castle & Hohenschwangau castle and back to Leutkirch.

There are local attractions overflown according to the weather and desires of the passengers. The route is dependent on the weather and of course aviation safety, otherwise the pilot attempts to fulfill your wishes in compliance with the flight time.