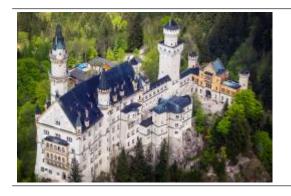

Helicopter flight over Leutkirch, Füssen, Neuschwanstein castle & Hohenschwangau castle and back to Leutkirch.

There are local attractions overflown according to the weather and desires of the passengers. The route is dependent on the weather and of course aviation safety, otherwise the pilot attempts to fulfill your wishes in compliance with the flight time.