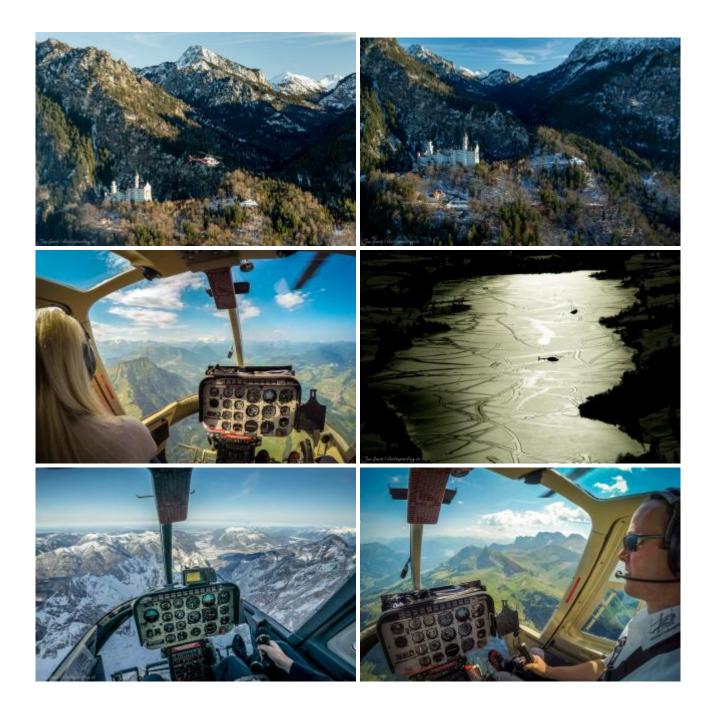

Helicopter flight over Leutkirch, Füssen, Neuschwanstein castle & Hohenschwangau castle and back to Leutkirch.

There are local attractions overflown according to the weather and desires of the passengers. The route is dependent on the weather and of course aviation safety, otherwise the pilot attempts to fulfill your wishes in compliance with the flight time.

With booking the whole helicopter you can discuss the route on the spot directly with the pilot.