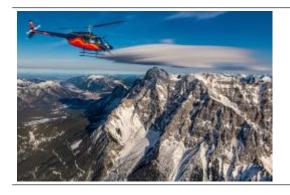

## Zugspitze meets castle

After the start, we head straight towards Reutte, past the western bank of Lake Plansee towards Ehrwald. We climb ever higher and fly over the Zugspitzblatt past the Schneefernerhaus, provided there are clouds and wind. After the north degree we descend with a view of Garmisch Partenkirchen and the Eibsee. Past the eastern shore of Lake Plansee, we head straight to Füssen and Neuschwanstein Castle. Then head for Pfronten and towards Kempten with the destination Leutkirch, our starting point.