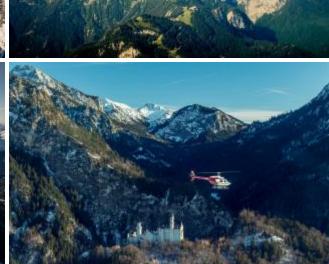

## Zugspitze meets castle

After the start, we head straight towards Reutte, past the western bank of Lake Plansee towards Ehrwald. We climb ever higher and fly over the Zugspitzblatt past the Schneefernerhaus, provided there are clouds and wind. After the north degree we descend with a view of Garmisch Partenkirchen and the Eibsee. Past the eastern shore of Lake Plansee, we head straight to Füssen and Neuschwanstein Castle. Then head for Pfronten and towards Kempten with the destination Leutkirch, our starting point.