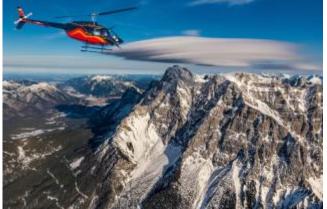

## Zugspitze meets castle

After the start, we head straight towards Reutte, past the western bank of Lake Plansee towards Ehrwald. We climb ever higher and fly over the Zugspitzblatt past the Schneefernerhaus, provided there are clouds and wind. After the north degree we descend with a view of Garmisch Partenkirchen and the Eibsee. Past the eastern shore of Lake Plansee, we head straight to Füssen and Neuschwanstein Castle. Then head for Pfronten and towards Kempten with the destination Leutkirch, our starting point.