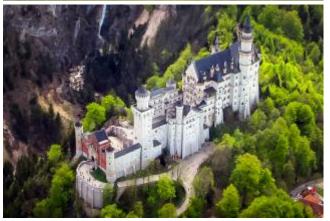

## Zugspitze meets castle

After the start, we head straight towards Reutte, past the western bank of Lake Plansee towards Ehrwald. We climb ever higher and fly over the Zugspitzblatt past the Schneefernerhaus, provided there are clouds and wind. After the north degree we descend with a view of Garmisch Partenkirchen and the Eibsee. Past the eastern shore of Lake Plansee, we head straight to Füssen and Neuschwanstein Castle. Then head for Pfronten and towards Kempten with the destination Leutkirch, our starting point.