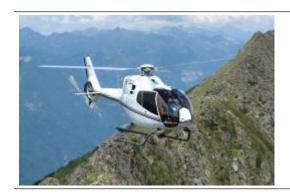

## 30 min. Ticino valleys and mountain lakes

max. 4 Pers. 1160.00 EUR max. 5 Pers. 1450.00 EUR

Airport Lodrino - lakes - valleys - mountain lakes - waterfalls - glacier - back to Airport Lodrino

There are local attractions overflown. The route can be discussed with the pilot on the spot. This depends on the weather and of course aviation safety, otherwise the pilot attempts to fulfill your wishes in compliance with the flight time.