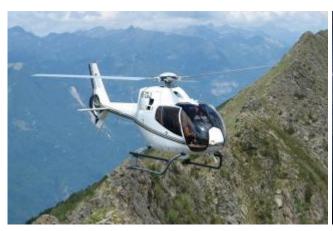

## 30 min. Ticino valleys and mountain lakes

max. 4 Pers. 1160.00 EUR max. 5 Pers. 1450.00 EUR

Airport Lodrino - lakes - valleys - mountain lakes - waterfalls - glacier - back to Airport Lodrino

There are local attractions overflown. The route can be discussed with the pilot on the spot. This depends on the weather and of course aviation safety, otherwise the pilot attempts to fulfill your wishes in compliance with the flight time.