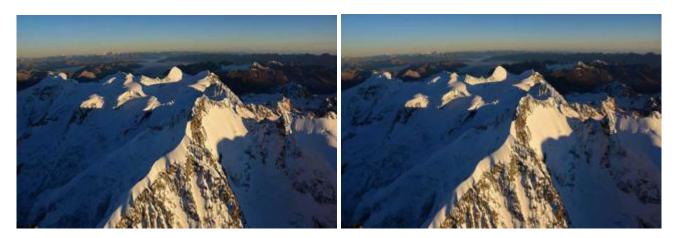

Enjoy a helicopter sightseeing flight from Samedan - as highlight the Piz Bernina at 4050 m above sea level and the Piz Palü. An unforgettable helicopter flight through a beautiful and varied landscape of the Engadine.