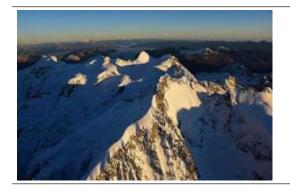

Enjoy a helicopter sightseeing flight from Samedan - as highlight the Piz Bernina at 4050 m above sea level and the Piz Palü. An unforgettable helicopter flight through a beautiful and varied landscape of the Engadine.