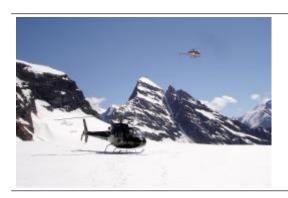

## 50 min. Glacier Zermatt / Matterhorn flight

max. 5 Pers. 2935.00 EUR

 $\label{lem:airport} \textbf{Airport Sion - Zermatt / Matterhorn - back to Airport Sion}$ 

You are on this flight to the Matterhorn when landing in alpine terrain. According warm clothing and mountain or hiking boots are essential.