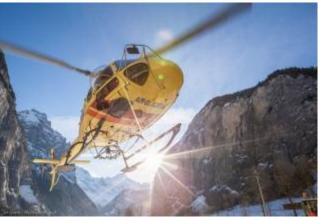

## 50 min. Glacier Zermatt / Matterhorn flight

max. 5 Pers. 2935.00 EUR

 $\label{lem:airport} \textbf{Airport Sion - Zermatt / Matterhorn - back to Airport Sion}$ 

You are on this flight to the Matterhorn when landing in alpine terrain. According warm clothing and mountain or hiking boots are essential.