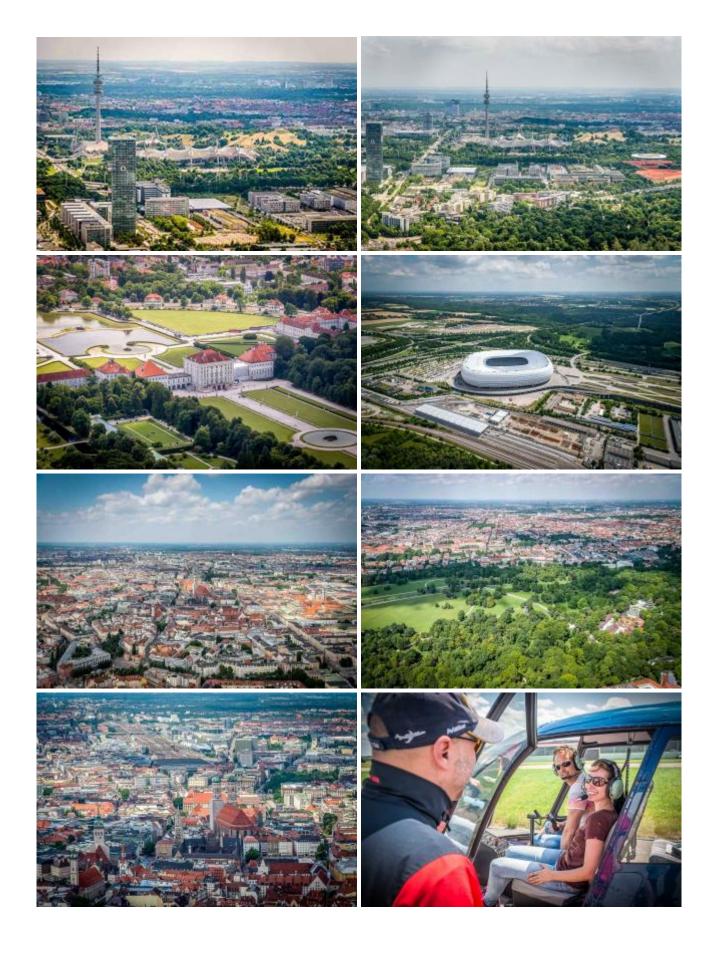

The Munich Tour takes you directly from Jesenwang to Munich and then you will experience a breathtaking view over Munich. The individual sights are flown off.

The route is dependent on the weather and, of course, the flight safety. Otherwise, the pilot will try to meet your wishes while observing the flight time.