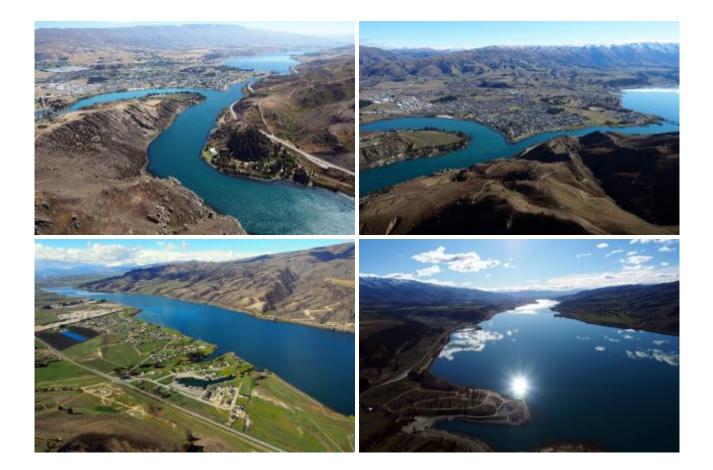

Awe at the grandeur of the **snow-capped rugged mountain ranges** that cradle the basin on all sides to create a sheltered micro-climate for the many **award-winning vineyards and orchards** that have put this region on the world map.

What you will see:

- Cromwell, inc Old Cromwell Town
- Kawarau & Clutha Rivers
- Lake Dunstan
- Bannockburn
- Kawarau Gorge
- AJ Hacket Nevis Bungy
- Highlands Motorsport Park

Exclusive flights with 6 pers. (Max 5 adults + 1 child up to 12 years old)