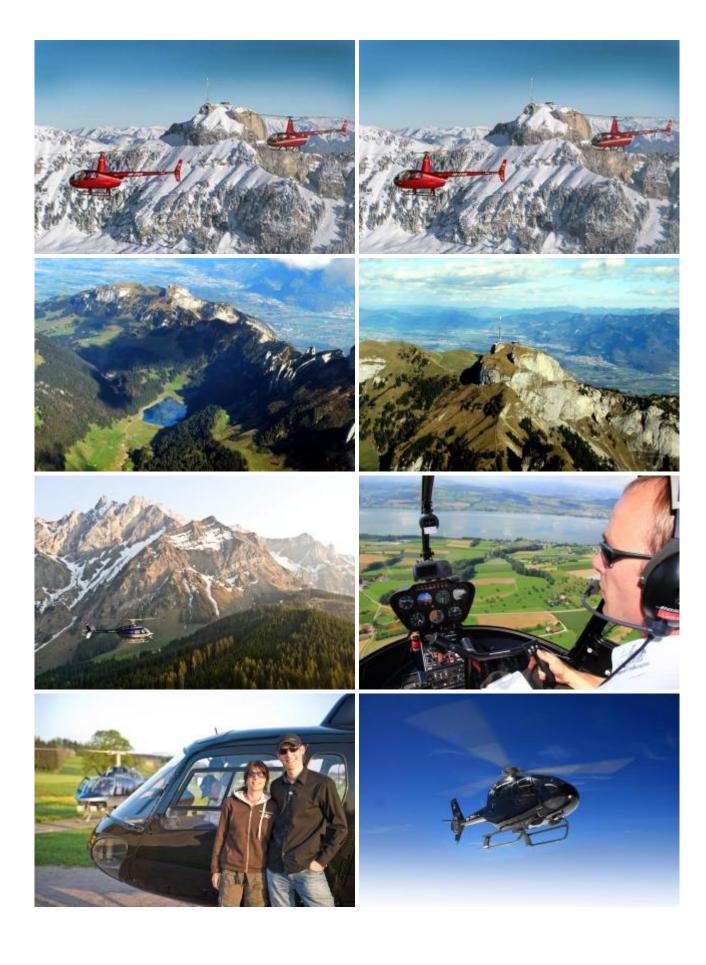

Airport St. Gallen Altenrhein - Bodensee - Rorschach - St.Gallen - Appenzell - Säntis - Alpstein - Hoher Kasten - Rheintal - St.Margrethen - back to the Airport St. Gallen Altenrhein.

Taking Off, experience and enjoy. Determine the route itself and look forward to a successful day. There are local attractions overflown. The route is dependent on the weather and of course aviation safety, otherwise the pilot attempts to fulfill your wishes in compliance with the flight time.

## Route 2 - Panoramamap Altenrhein