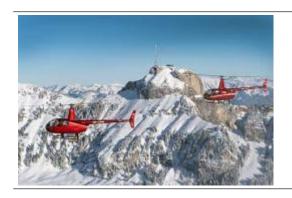

## 30 min. Alpstein / Säntis

| 1 Pers.      | 320.00 EUR  |
|--------------|-------------|
| 2 Pers.      | 640.00 EUR  |
| max. 3 Pers. | 725.00 EUR  |
| max. 4 Pers. | 1100.00 EUR |
| max. 5 Pers. | 1650.00 EUR |
| max. 6 Pers. | 1650.00 EUR |
|              |             |

Airport St. Gallen Altenrhein - Bodensee - Rorschach - St.Gallen - Appenzell - Säntis - Alpstein - Hoher Kasten - Rheintal - St.Margrethen - back to the Airport St. Gallen Altenrhein.

Taking Off, experience and enjoy. Determine the route itself and look forward to a successful day. There are local attractions overflown. The route is dependent on the weather and of course aviation safety, otherwise the pilot attempts to fulfill your wishes in compliance with the flight time.