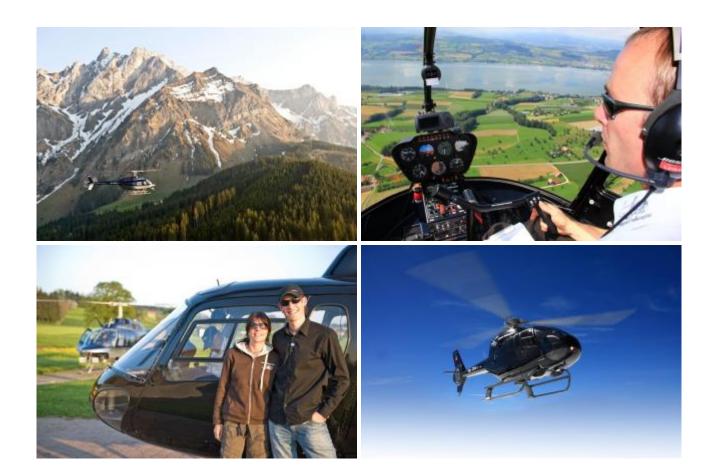

Airport St. Gallen Altenrhein - Bodensee - Rorschach - St.Gallen - Appenzell - Säntis - Alpstein - Hoher Kasten - Rheintal - St.Margrethen - back to the Airport St. Gallen Altenrhein.

Taking Off, experience and enjoy. Determine the route itself and look forward to a successful day. There are local attractions overflown. The route is dependent on the weather and of course aviation safety, otherwise the pilot attempts to fulfill your wishes in compliance with the flight time.

Exclusive Flight - Route and Schedule at its own discretion.

## **Duration of the experience:**

The flight time is approx. 30 minutes.