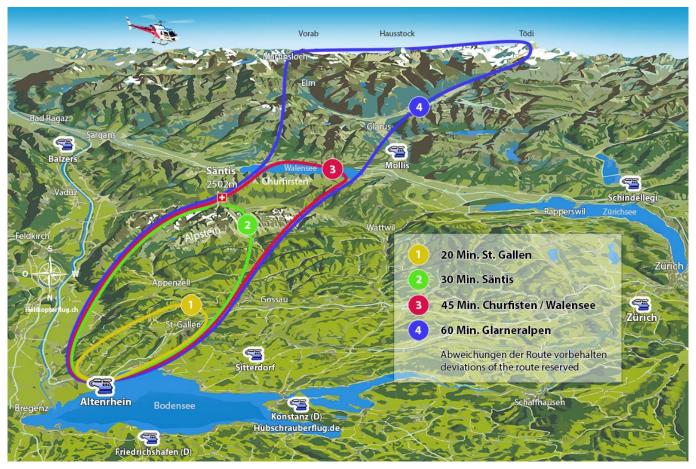

## Route 2 - Panoramamap Altenrhein

Airport St. Gallen Altenrhein - Bodensee - Rorschach - St.Gallen - Appenzell - Säntis - Alpstein - Hoher Kasten - Rheintal - St.Margrethen - back to the Airport St. Gallen Altenrhein.

Taking Off, experience and enjoy. Determine the route itself and look forward to a successful day. There are local attractions overflown. The route is dependent on the weather and of course aviation safety, otherwise the pilot attempts to fulfill your wishes in compliance with the flight time.