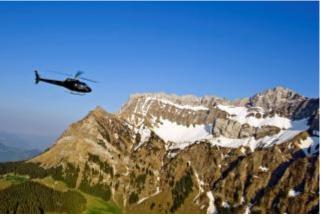

## 60 min. great alpine tour

| max. 2 Pers. | 1400.00 EUR |
|--------------|-------------|
| max. 3 Pers. | 1500.00 EUR |
| max. 5 Pers. | 2700.00 EUR |
|              |             |

Alpine flight over Dürre Wand, Schneeberg, Rax, Schneealpe, Veitschalpe, Hochschwab, Semmering, Hohe Wand, High Mandling and back to the airport Bad Vöslau.