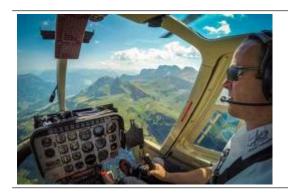

competence centre for helicopter flights

Landline +49 (0)9181 522 99 60 | info@hubschrauberflug.de

## 60 min. great alpine tour



| max. 2 Pers. | 1400.00 EUR |
|--------------|-------------|
| max. 3 Pers. | 1500.00 EUR |
| max. 5 Pers. | 2700.00 EUR |
|              |             |

Alpine flight over Dürre Wand, Schneeberg, Rax, Schneealpe, Veitschalpe, Hochschwab, Semmering, Hohe Wand, High Mandling and back to the airport Bad Vöslau.

There are local attractions overflown according to the weather and desires of the passengers. The route is dependent on the weather and of course aviation safety, otherwise the pilot attempts to fulfill your wishes in compliance with the flight time. With booking the whole helicopter you can discuss the route on the spot directly with the pilot.

## **Duration of the experience:**

The flight time is approx. 60 minutes.