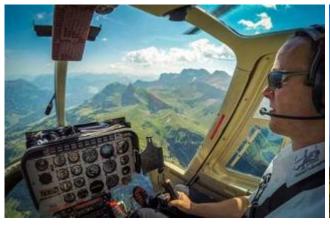

| info@hubschrauberflug.de

## 60 min. great alpine tour



| max. 2 Pers. | 1400.00 EUR |
|--------------|-------------|
| max. 3 Pers. | 1500.00 EUR |
| max. 5 Pers. | 2700.00 EUR |
|              |             |

Alpine flight over Dürre Wand, Schneeberg, Rax, Schneealpe, Veitschalpe, Hochschwab, Semmering, Hohe Wand, High Mandling and back to the airport Bad Vöslau.

There are local attractions overflown according to the weather and desires of the passengers. The route is dependent on the weather and of course aviation safety, otherwise the pilot attempts to fulfill your wishes in compliance with the flight time. With booking the whole helicopter you can discuss the route on the spot directly with the pilot.

## **Duration of the experience:**

The flight time is approx. 60 minutes.