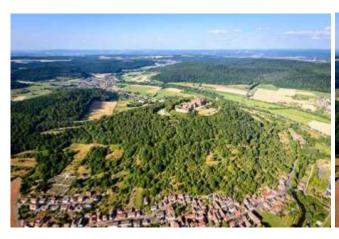

## 30 min. Castles and Palaces Flight

| UR |
|----|
| UR |
| UR |
|    |

**In the footsteps of knights and palaces** - the exciting castle and palaces tour takes you to the most popular defense systems in South Hesse. After a few minutes of flight time you can see in the Odenwald the famous Frankenstein Castle, Lichtenberg Palace, Veste Otzberg Castle and Breuberg Castle.