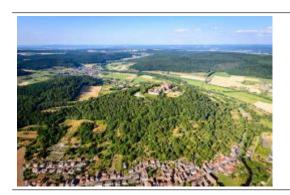

## 30 min. Castles and Palaces Flight

| UR |
|----|
| UR |
| UR |
|    |

**In the footsteps of knights and palaces** - the exciting castle and palaces tour takes you to the most popular defense systems in South Hesse. After a few minutes of flight time you can see in the Odenwald the famous Frankenstein Castle, Lichtenberg Palace, Veste Otzberg Castle and Breuberg Castle.