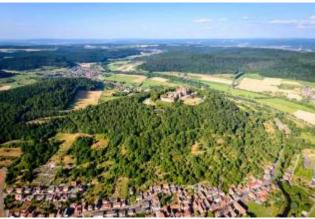

## 30 min. Castles and Palaces Flight

| UR |
|----|
| UR |
| UR |
|    |

**In the footsteps of knights and palaces** - the exciting castle and palaces tour takes you to the most popular defense systems in South Hesse. After a few minutes of flight time you can see in the Odenwald the famous Frankenstein Castle, Lichtenberg Palace, Veste Otzberg Castle and Breuberg Castle.