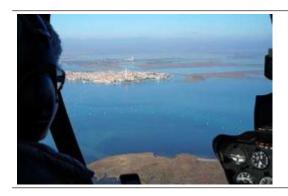

## 10 min. scenic flight

| 1 Pers.                 | 180.00 EUR |
|-------------------------|------------|
| 2 Pers.                 | 360.00 EUR |
| 3 Pers. max. (Exklusiv) | 425.00 EUR |

Fly with the helicopter over Sant'Erasmo, Burano, Murano, Venice and La Grazia.