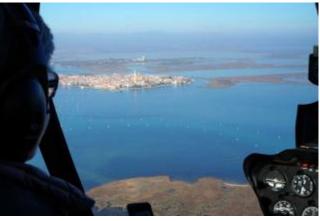

## 10 min. scenic flight

| 1 Pers.                 | 180.00 EUR |
|-------------------------|------------|
| 2 Pers.                 | 360.00 EUR |
| 3 Pers. max. (Exklusiv) | 425.00 EUR |

Fly with the helicopter over Sant'Erasmo, Burano, Murano, Venice and La Grazia.