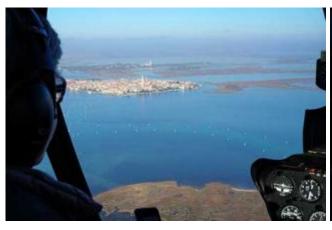

## 10 min. scenic flight

| 1 Pers.                 | 180.00 EUR |
|-------------------------|------------|
| 2 Pers.                 | 360.00 EUR |
| 3 Pers. max. (Exklusiv) | 425.00 EUR |

Fly with the helicopter over Sant'Erasmo, Burano, Murano, Venice and La Grazia.