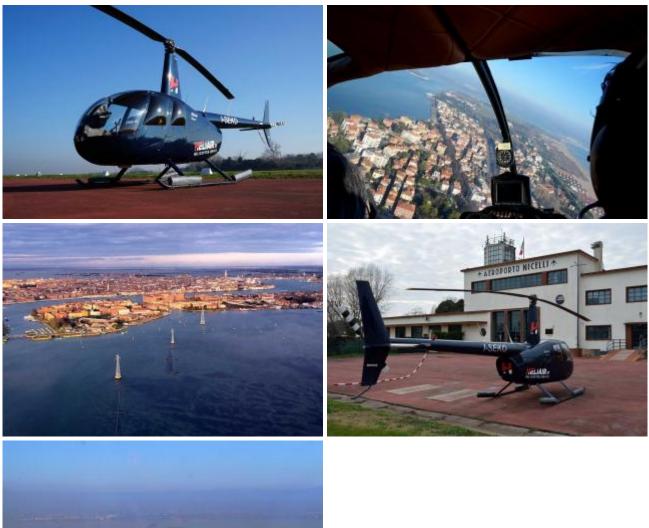

Fly with the helicopter over Sant'Erasmo, Burano, Murano, Venice, La Grazia, east coast along the Lido to Malamocco and the west coast along back to the airport.

Single seats min. 2 Passengers

When booking the whole helicopter (exclusive flight), the route can be discussed directly with the pilot.

Exclusive flight - route and dates of your choice.