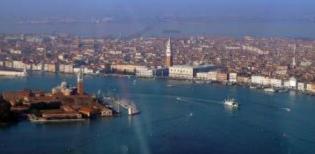

Fly with the helicopter over Sant'Erasmo, Burano, Murano, Venice, La Grazia, east coast along the Lido to Malamocco and the west coast along back to the airport.

Single seats min. 2 Passengers

When booking the whole helicopter (exclusive flight), the route can be discussed directly with the pilot.