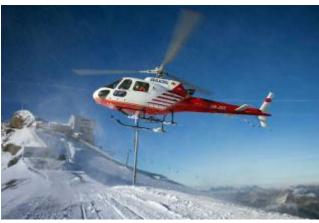

## 80 min. Mont Blanc flight

max. 5 Pers. 3950.00 EUR

We fly over the Alps and the Rhone Valley to the highest massif of the Alps - the Mont Blanc. Past mighty glaciers and rugged rock you experience an unforgettable flight.

If possible, a glacier landing is made.

The route can be discussed on the spot with the pilot. This depends on the weather and of course aviation safety, otherwise the pilot attempts to fulfill your wishes in compliance with the flight time.