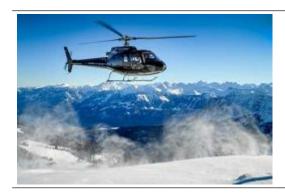

## 80 min. Mont Blanc flight

max. 5 Pers. 3950.00 EUR

We fly over the Alps and the Rhone Valley to the highest massif of the Alps - the Mont Blanc. Past mighty glaciers and rugged rock you experience an unforgettable flight.

If possible, a glacier landing is made.

The route can be discussed on the spot with the pilot. This depends on the weather and of course aviation safety, otherwise the pilot attempts to fulfill your wishes in compliance with the flight time.