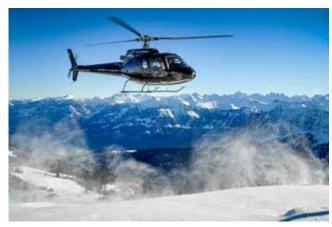

## 80 min. Mont Blanc flight

max. 5 Pers. 3950.00 EUR

We fly over the Alps and the Rhone Valley to the highest massif of the Alps - the Mont Blanc. Past mighty glaciers and rugged rock you experience an unforgettable flight.

If possible, a glacier landing is made.

The route can be discussed on the spot with the pilot. This depends on the weather and of course aviation safety, otherwise the pilot attempts to fulfill your wishes in compliance with the flight time.