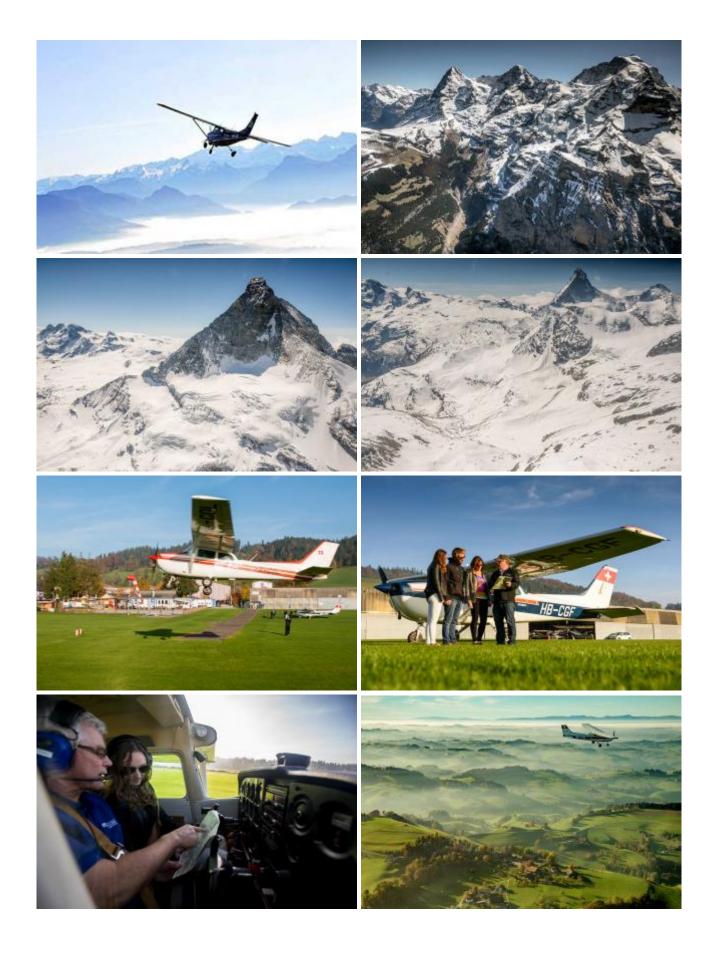

## 90 min. Matterhorn

The start in Beromünster is stress-free and uncomplicated. With the 4-seater Cessna, you can see the world from above. See popular ski areas, such as Sörenberg, Hasliberg or the tourist magnet Interlaken. The mediterranean flair of Lake Thun and Lake Brienz will take you on a journey to the Matterhorn. A round of the flight takes place over the Gomsertal, the Grimselpass and the Melchsee-Frutt. The winding Lake Lucerne with the ascending Pilatus and the Rigi makes the end of the flight an experience which has left nothing to be desired.

## Tour flight "In Group":

- Individual places in a group of 2-3 passengers.
- Only bookable on Saturday or Sunday. Flight season from March-October.
- Dates on "vacant seats" or desired date 2-3 weeks in advance.
- The routes are predefined and wishes are taken into account within the framework of the possibility.
- Route deviations (weather, safety, etc.) are reserved for the pilot.
- It must be expected to be delayed (weather, not enough passengers).