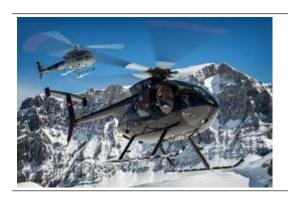

This scenic flight to the Alps is particularly suitable as a flight christening. An ideal gift to enjoy or take off yourself. Take the opportunity and get to know Central Switzerland from a different view.

The route can be arranged directly with the pilot on site. Incl. approx. 20 min. glacier landing Planura / Hüfifirn or Glärnisch. Important - you are landing on high alpine terrain. Accordingly warm clothing and footwear is essential. Please note the weight limits under Information.