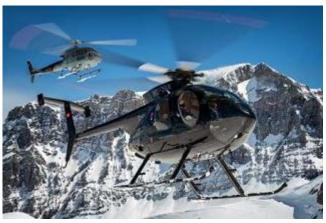

This scenic flight to the Alps is particularly suitable as a flight christening. An ideal gift to enjoy or take off yourself. Take the opportunity and get to know Central Switzerland from a different view.

The route can be arranged directly with the pilot on site. Incl. approx. 20 min. glacier landing Planura / Hüfifirn or Glärnisch. Important - you are landing on high alpine terrain. Accordingly warm clothing and footwear is essential. Please note the weight limits under Information.