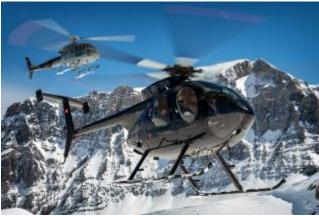

This scenic flight to the Alps is particularly suitable as a flight christening. An ideal gift to enjoy or take off yourself. Take the opportunity and get to know Central Switzerland from a different view.

The route can be arranged directly with the pilot on site. Incl. approx. 20 min. glacier landing Planura / Hüfifirn or Glärnisch. Important - you are landing on high alpine terrain. Accordingly warm clothing and footwear is essential. Please note the weight limits under Information.