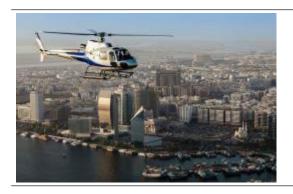

Helicopterflight Special price instead of € 159 / CHF 185. Depart from our Jumeirah Heliport and experience a mesmerizing sight of the Palm Jumeirah and Burj Al Arab's iconic structure. As your aerial tour continues, fly above the astonishing Dubai beaches. Be adorned with the views of the amazing architectural masterpiece of BURJ KHALIFA – the tallest building in the world, the Dubai Canal, and other artistically built skyscrapers at the Business Bay. Return towards our helipad with unforgettable memories of Dubai.