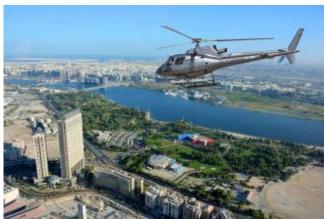

Explore the City of Vision and experience an exciting helicopter tour taking off from the our Jumeirah Heliport. Fly over the breathtaking world wonders such as – THE PALM JUMEIRAH, THE ATLANTIS HOTEL, The WORLD ISLANDS and more. As the aerial sightseeing gaze continues at the famous Dubai shorelines and beaches, be amazed at the stunning 7star Hotel – BURJ AL ARAB and the tallest building in the world BURJ KHALIFA. More to see from the air, the Old Dubai, where the Heritage Wind Towers, The Old Souk, and the Dubai Creek which are historically situated.