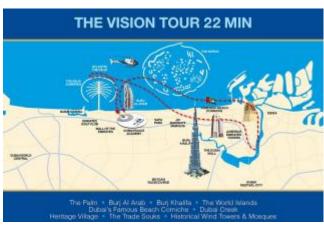

## 22 Min. Vision Helicoptertour

| 1 Pers.      | 350.00 EUR  |
|--------------|-------------|
| 2 Pers.      | 700.00 EUR  |
| 3 Pers.      | 1050.00 EUR |
| 4 Pers.      | 1400.00 EUR |
| max. 5 Pers. | 1550.00 EUR |
|              |             |

Explore the City of Vision and experience an exciting helicopter tour taking off from the our Jumeirah Heliport. Fly over the breathtaking world wonders such as – THE PALM JUMEIRAH, THE ATLANTIS HOTEL, The WORLD ISLANDS and more. As the aerial sightseeing gaze continues at the famous Dubai shorelines and beaches, be amazed at the stunning 7star Hotel – BURJ AL ARAB and the tallest building in the world BURJ KHALIFA. More to see from the air, the Old Dubai, where the Heritage Wind Towers, The Old Souk, and the Dubai Creek which are historically situated.

Vision Tour is a must try experience when visiting Dubai.