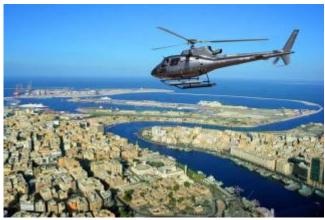

Explore the City of Vision and experience an exciting helicopter tour taking off from the our Jumeirah Heliport. Fly over the breathtaking world wonders such as – THE PALM JUMEIRAH, THE ATLANTIS HOTEL, The WORLD ISLANDS and more. As the aerial sightseeing gaze continues at the famous Dubai shorelines and beaches, be amazed at the stunning 7star Hotel – BURJ AL ARAB and the tallest building in the world BURJ KHALIFA. More to see from the air, the Old Dubai, where the Heritage Wind Towers, The Old Souk, and the Dubai Creek which are historically situated.