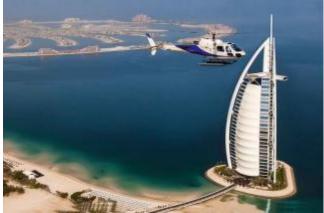

Explore the City of Vision and experience an exciting helicopter tour taking off from the our Jumeirah Heliport. Fly over the breathtaking world wonders such as – THE PALM JUMEIRAH, THE ATLANTIS HOTEL, The WORLD ISLANDS and more. As the aerial sightseeing gaze continues at the famous Dubai shorelines and beaches, be amazed at the stunning 7star Hotel – BURJ AL ARAB and the tallest building in the world BURJ KHALIFA. More to see from the air, the Old Dubai, where the Heritage Wind Towers, The Old Souk, and the Dubai Creek which are historically situated.