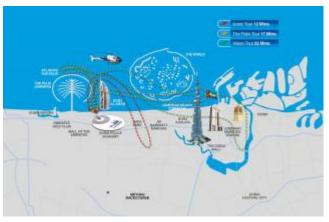

Explore the City of Vision and experience an exciting helicopter tour taking off from the our Jumeirah Heliport. Fly over the breathtaking world wonders such as – THE PALM JUMEIRAH, THE ATLANTIS HOTEL, The WORLD ISLANDS and more. As the aerial sightseeing gaze continues at the famous Dubai shorelines and beaches, be amazed at the stunning 7star Hotel – BURJ AL ARAB and the tallest building in the world BURJ KHALIFA. More to see from the air, the Old Dubai, where the Heritage Wind Towers, The Old Souk, and the Dubai Creek which are historically situated.