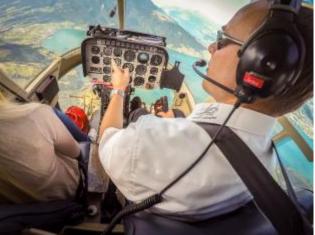

There are overflown according to the weather and desires of the passengers, the 5-lake Ammersee Lake Wessling, Pilsensee, Wörthsee, Lake Starnberg and the historic monastery of Andechs, Mr. Ching, and bars. With booking the whole helicopter you can discuss the route on the Airport directly with the pilot.