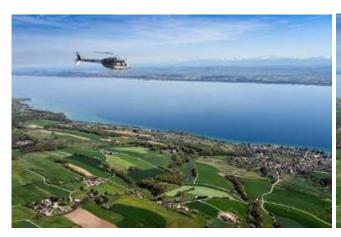

## 30 min. Lake Biel scenic flight

| 1 Pers.      | 320.00 EUR |
|--------------|------------|
| 2 Pers.      | 640.00 EUR |
| max. 3 Pers. | 880.00 EUR |
|              |            |

From the Grenchen regional airport you fly over Biel and Lake Biel over the Seeland in the Swiss Mittelland. Enjoy the view of St. Peter's Island and the beautiful shore zones. You fly in the lowlands between the Jura and the Alps with a view of Lake Murten, Lake Biel and Lake Neuchâtel.