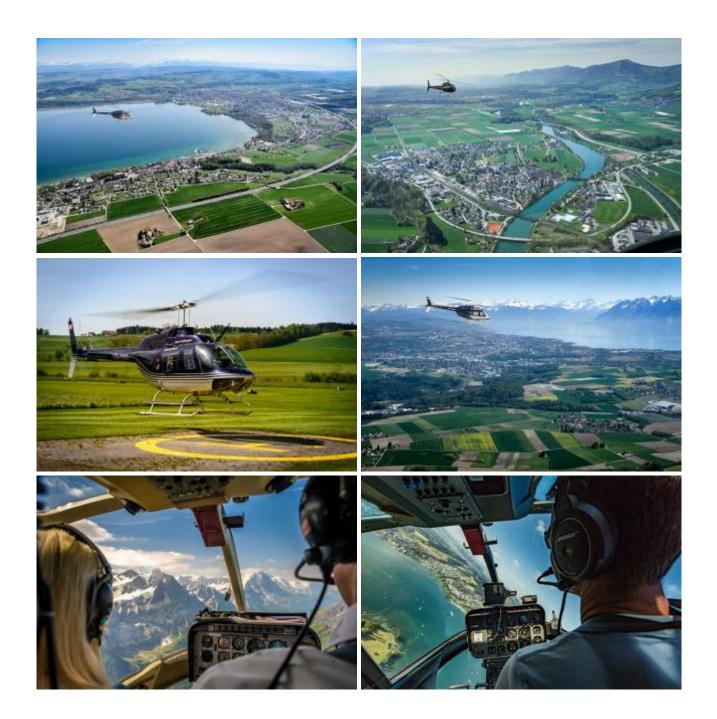

## 30 min. Lake Biel scenic flight

| 1 Pers.      | 320.00 EUR |
|--------------|------------|
| 2 Pers.      | 640.00 EUR |
| max. 3 Pers. | 880.00 EUR |
|              |            |

From the Grenchen regional airport you fly over Biel and Lake Biel over the Seeland in the Swiss Mittelland. Enjoy the view of St. Peter's Island and the beautiful shore zones. You fly in the lowlands between the Jura and the Alps with a view of Lake Murten, Lake Biel and Lake Neuchâtel.

Depending on the weather and wishes of the passengers, the local attractions are served. The route depends on the weather and of course the flight safety, otherwise the pilot will try to fulfill your wishes in compliance with the flight time. When booking the whole helicopter (exclusive flight), the route can be discussed with the pilot directly.