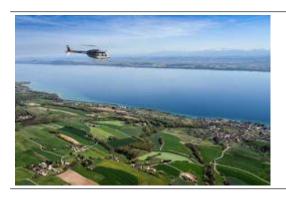

## 30 min. Lake Biel scenic flight

| 1 Pers.      | 320.00 EUR |
|--------------|------------|
| 2 Pers.      | 640.00 EUR |
| max. 3 Pers. | 880.00 EUR |
|              |            |

From the Grenchen regional airport you fly over Biel and Lake Biel over the Seeland in the Swiss Mittelland. Enjoy the view of St. Peter's Island and the beautiful shore zones. You fly in the lowlands between the Jura and the Alps with a view of Lake Murten, Lake Biel and Lake Neuchâtel.