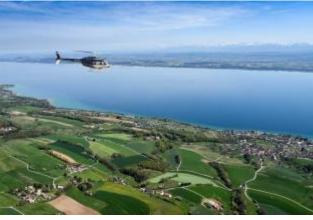

## 30 min. Lake Biel scenic flight

| 1 Pers.      | 320.00 EUR |
|--------------|------------|
| 2 Pers.      | 640.00 EUR |
| max. 3 Pers. | 880.00 EUR |
|              |            |

From the Grenchen regional airport you fly over Biel and Lake Biel over the Seeland in the Swiss Mittelland. Enjoy the view of St. Peter's Island and the beautiful shore zones. You fly in the lowlands between the Jura and the Alps with a view of Lake Murten, Lake Biel and Lake Neuchâtel.