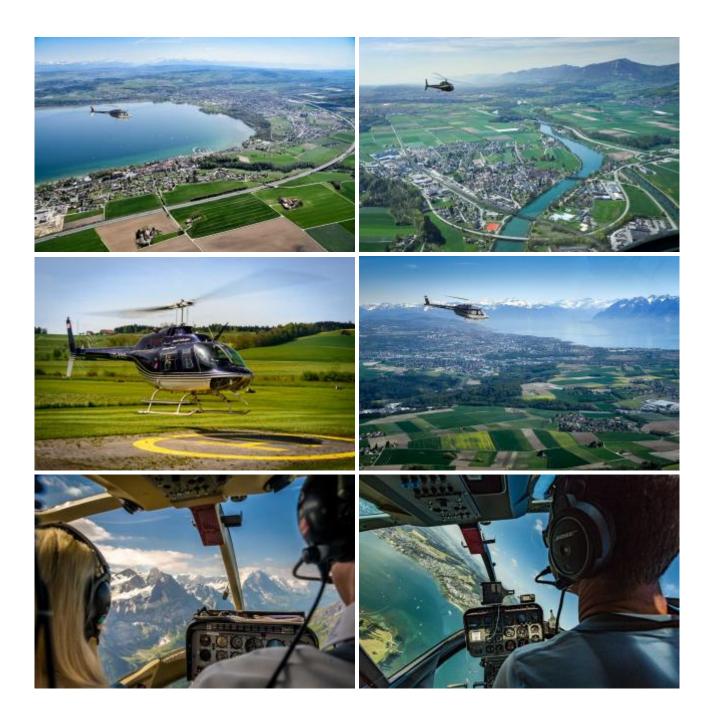

## 30 min. Lake Biel scenic flight

| max. 3 Pers. | 880.00 EUR |
|--------------|------------|
|--------------|------------|

From the Grenchen regional airport you fly over Biel and Lake Biel over the Seeland in the Swiss Mittelland. Enjoy the view of St. Peter's Island and the beautiful shore zones. You fly in the lowlands between the Jura and the Alps with a view of Lake Murten, Lake Biel and Lake Neuchâtel.

Depending on the weather and wishes of the passengers, the local attractions are served. The route depends on the weather and of course the flight safety, otherwise the pilot will try to fulfill your wishes in compliance with the flight time. When booking the whole helicopter (exclusive flight), the route can be discussed with the pilot directly.

## **Duration of the experience:**

The flight time is approx. 30 minutes.