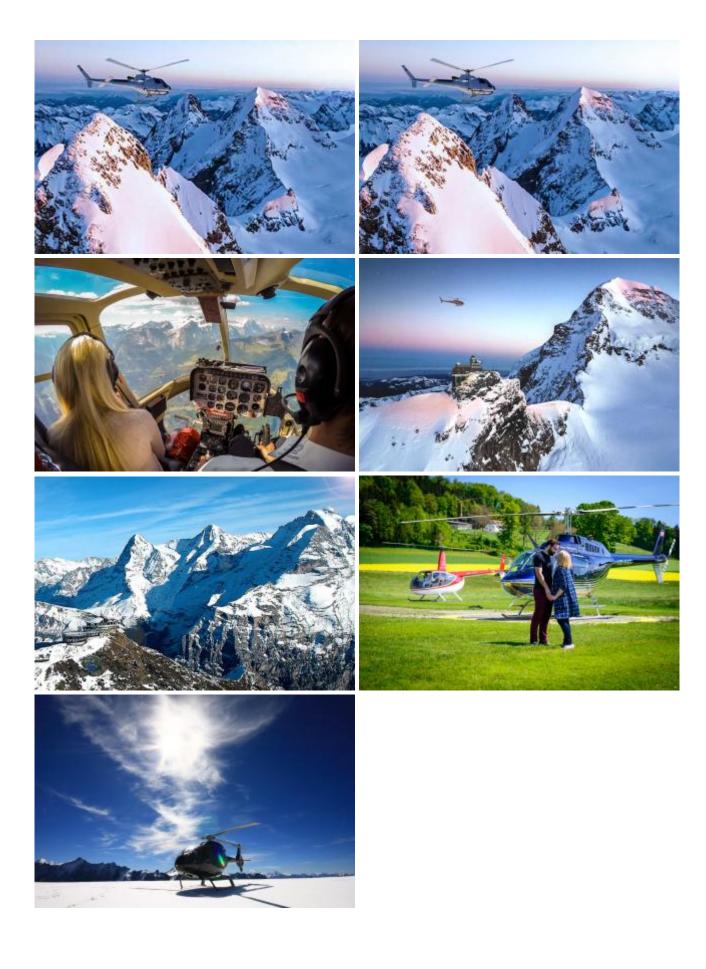

## 65 Min. Helicoptertour Eiger-Mönch-Jungfrau

max. 3 Pers. 1920.00 EUR

From the Grenchen regional airport, fly towards Top of Europe. After you have passed the crystal-clear Lake Thun, Interlaken and Grindelwald, the highlight is your flight to the impressive trio of Eiger-Mönch and Jungfrau (without glacier landing). Return flight via Niesen and the Stockhorn chain to Grenchen.

## **Duration of the experience:**

The flight time is approx. 65 minutes.