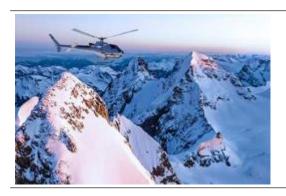

## 65 Min. Helicoptertour Eiger-Mönch-Jungfrau

max. 3 Pers. 1920.00 EUR

From the Grenchen regional airport, fly towards Top of Europe. After you have passed the crystal-clear Lake Thun, Interlaken and Grindelwald, the highlight is your flight to the impressive trio of Eiger-Mönch and Jungfrau (without glacier landing). Return flight via Niesen and the Stockhorn chain to Grenchen.

## **Duration of the experience:**

The flight time is approx. 65 minutes.